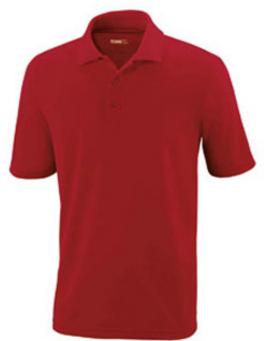

## ASH CITY - CORE 365 MEN'S "ORIGIN PERFORMANCE PIQUÉ" POLO #88181

100% polyester pique, 4.1 oz./yd2/140 gsmMoisture wicking, antimicrobial andUV protection performanceAvailable in 16 colors and sizing up to 5XL(Ladies companion piece available - please call for details)

### \$13.95 EMBROIDERED

- Up to 10,000 Stitches
- 24 piece minimum order
- Production time is approximately 10 days after proof approval
- Shipping not included